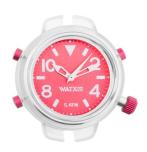

## Watx ladies' watch RWA3541 Specifications

**BUY NOW** 

This document contains all the specifications for the Watx RWA3541 ladies' watch. We at the DIALANDO® watch store offer a large selection of authentic watches from the best watch brands in the world.

https://www.dialando.ie/

| PRODUCT INFORMATION |                  |
|---------------------|------------------|
| EAN                 | 8431242895840    |
| Gender              | Ladies           |
| Warranty [years]    | 2                |
| PRODUCT EXECUTION   |                  |
| Display Type        | Analogue         |
| Movement type       | Quartz (Battery) |
| MEASURES            |                  |
| Case width [mm]     | 38               |

| MATERIAL & COLOUR  |               |
|--------------------|---------------|
| Colour of the dial | Red           |
| Glass              | Mineral glass |
| DETAILS            |               |
| Clasp              | Buckle        |
| Water resistant    | 5 ATM         |