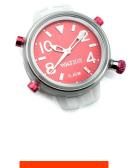

## **DIALANDO**<sup>®</sup>

Watx ladies' watch RWA3041 Specifications

**BUY NOW** 

This document contains all the specifications for the Watx RWA3041 ladies' watch. We at the DIALANDO<sup>®</sup> watch store offer a large selection of authentic watches from the best watch brands in the world. https://www.dialando.ie/

| PRODUCT INFORMATION |                  | MATERIAL & COLOUR  |               |
|---------------------|------------------|--------------------|---------------|
| EAN                 | 8431242895925    | Colour of the dial | Pink          |
| Gender              | Ladies           | Glass              | Mineral glass |
| Warranty [years]    | 2                |                    |               |
|                     |                  |                    |               |
| PRODUCT EXECUTION   |                  | DETAILS            |               |
| Display Type        | Analogue         | Clasp              | Buckle        |
| Movement type       | Quartz (Battery) | Water resistant    | 5 ATM         |
|                     |                  |                    |               |
| MEASURES            |                  |                    |               |
| Case width [mm]     | 43               |                    |               |