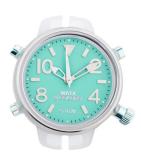

## Watx ladies' watch RWA3006 Specifications

**BUY NOW** 

This document contains all the specifications for the Watx RWA3006 ladies' watch. We at the DIALANDO® watch store offer a large selection of authentic watches from the best watch brands in the world.

https://www.dialando.ie/

| PRODUCT INFORMATION |                  |
|---------------------|------------------|
| EAN                 | 8431242866703    |
| Gender              | Ladies           |
| Warranty [years]    | 2                |
| PRODUCT EXECUTION   |                  |
| Display Type        | Analogue         |
| Movement type       | Quartz (Battery) |
| MEASURES            |                  |
| Case width [mm]     | 43               |

| MATERIAL & COLOUR  |               |
|--------------------|---------------|
| Colour of the dial | Green         |
| Glass              | Mineral glass |
| DETAILS            |               |
| Clasp              | Buckle        |
| Water resistant    | 5 ATM         |