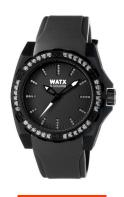

## Watx ladies' watch RWA1883 Specifications

**BUY NOW** 

This document contains all the specifications for the Watx RWA1883 ladies' watch. We at the DIALANDO® watch store offer a large selection of authentic watches from the best watch brands in the world.

| MATERIAL & COLOUR    |               |
|----------------------|---------------|
| Strap Material       | Rubber        |
| Strap Colour         | Black         |
| Colour of the dial   | Black         |
| Glass                | Mineral glass |
|                      |               |
| DETAILS              |               |
| <b>DETAILS</b> Clasp | Buckle        |