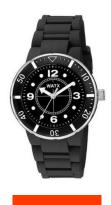

## Watx ladies' watch RWA1601 Specifications

**BUY NOW** 

This document contains all the specifications for the Watx RWA1601 ladies' watch. We at the DIALANDO® watch store offer a large selection of authentic watches from the best watch brands in the world.

| MATERIAL & COLOUR  |                   |
|--------------------|-------------------|
| Strap Material     | Rubber            |
| Strap Colour       | Black             |
| Colour of the dial | Black             |
| Glass              | Mineral glass     |
| 01033              | Willier dri glass |
| DETAILS            | Will Club gluss   |
|                    | Buckle            |