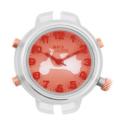

## Watx ladies' watch RWA1588 Specifications

**BUY NOW** 

This document contains all the specifications for the Watx RWA1588 ladies' watch. We at the DIALANDO® watch store offer a large selection of authentic watches from the best watch brands in the world.

| MATERIAL & COLOUR  |               |
|--------------------|---------------|
| Colour of the dial | Orange        |
| Glass              | Mineral glass |
| DETAILS            |               |
| Clasp              | Buckle        |
| Water resistant    | 5 ATM         |