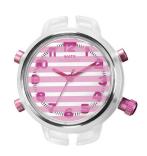

## Watx ladies' watch RWA1558 Specifications

**BUY NOW** 

This document contains all the specifications for the Watx RWA1558 ladies' watch. We at the DIALANDO® watch store offer a large selection of authentic watches from the best watch brands in the world.

https://www.dialando.ie/

| PRODUCT INFORMATION |                  |
|---------------------|------------------|
| EAN                 | 8431242506616    |
| Gender              | Ladies           |
| Warranty [years]    | 2                |
| PRODUCT EXECUTION   |                  |
| Display Type        | Analogue         |
| Movement type       | Quartz (Battery) |
| MEASURES            |                  |
| Case width [mm]     | 38               |

| MATERIAL & COLOUR  |               |
|--------------------|---------------|
| Colour of the dial | Pink          |
| Glass              | Mineral glass |
| DETAILS            |               |
| Clasp              | Buckle        |
| Water resistant    | 5 ATM         |