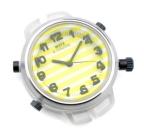

## Watx ladies' watch RWA1557 Specifications

**BUY NOW** 

This document contains all the specifications for the Watx RWA1557 ladies' watch. We at the DIALANDO® watch store offer a large selection of authentic watches from the best watch brands in the world.

| MATERIAL & COLOUR  |               |
|--------------------|---------------|
| Colour of the dial | Yellow        |
| Glass              | Mineral glass |
| DETAILS            |               |
| Clasp              | Buckle        |
| Water resistant    | 5 ATM         |