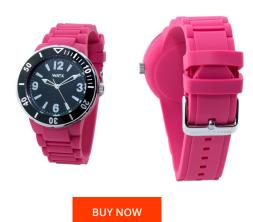

## Watx ladies' watch RWA1300-C1521 Specifications

This document contains all the specifications for the Watx RWA1300-C1521 ladies' watch. We at the DIALANDO® watch store offer a large selection of authentic watches from the best watch brands in the world.

| MATERIAL & COLOUR    |               |
|----------------------|---------------|
| Strap Material       | Rubber        |
| Strap Colour         | Pink          |
| Colour of the dial   | Black         |
| Glass                | Mineral glass |
|                      |               |
| DETAILS              |               |
| <b>DETAILS</b> Clasp | Buckle        |