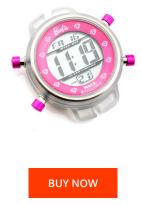

## **DIALANDO**<sup>®</sup>

Watx ladies' watch RWA1157 Specifications

This document contains all the specifications for the Watx RWA1157 ladies' watch. We at the DIALANDO<sup>®</sup> watch store offer a large selection of authentic watches from the best watch brands in the world. https://www.dialando.ie/

| PRODUCT INFORMATION |                  | MATERIAL & COLOUR  | MATERIAL & COLOUR |  |
|---------------------|------------------|--------------------|-------------------|--|
| EAN                 | 8431242485119    | Colour of the dial | Pink              |  |
| Gender              | Ladies           | Glass              | Mineral glass     |  |
| Warranty [years]    | 2                |                    |                   |  |
|                     |                  |                    |                   |  |
| PRODUCT EXECUTION   |                  | DETAILS            |                   |  |
| Display Type        | Digital          | Clasp              | Buckle            |  |
| Movement type       | Quartz (Battery) | Water resistant    | 5 ATM             |  |
|                     |                  |                    |                   |  |
| MEASURES            |                  |                    |                   |  |
| Case width [mm]     | 38               |                    |                   |  |