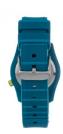

https://www.dialando.ie/

| PRODUCT INFORMATION |                  |
|---------------------|------------------|
| EAN                 | 8431777837872    |
| Gender              | Ladies           |
| Warranty [years]    | 2                |
| PRODUCT EXECUTION   |                  |
| Display Type        | Analogue         |
| Movement type       | Quartz (Battery) |
| MEASURES            |                  |
| Case width [mm]     | 38               |

| MATERIAL & COLOUR    |               |
|----------------------|---------------|
| Strap Material       | Silicone      |
| Strap Colour         | Blue          |
| Glass                | Mineral glass |
|                      |               |
| DETAILS              |               |
| <b>DETAILS</b> Clasp | Buckle        |