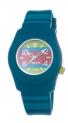

## Watx ladies' watch COWA3591R3542 Specifications

**BUY NOW** 

This document contains all the specifications for the Watx COWA3591R3542 ladies' watch. We at the DIALANDO® watch store offer a large selection of authentic watches from the best watch brands in the world.

https://www.dialando.ie/

| PRODUCT INFORMATION |                  |
|---------------------|------------------|
| EAN                 | 8431777837872    |
| Gender              | Ladies           |
| Warranty [years]    | 2                |
| PRODUCT EXECUTION   |                  |
| Display Type        | Analogue         |
| Movement type       | Quartz (Battery) |
| MEASURES            |                  |
| Case width [mm]     | 38               |

| MATERIAL & COLOUR    |               |
|----------------------|---------------|
| Strap Material       | Silicone      |
| Strap Colour         | Blue          |
| Glass                | Mineral glass |
|                      |               |
| DETAILS              |               |
| <b>DETAILS</b> Clasp | Buckle        |