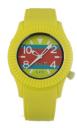

## Watx ladies' watch COWA3062R3042 Specifications

**BUY NOW** 

This document contains all the specifications for the Watx COWA3062R3042 ladies' watch. We at the DIALANDO® watch store offer a large selection of authentic watches from the best watch brands in the world.

| MATERIAL & COLOUR    |               |
|----------------------|---------------|
| Strap Material       | Silicone      |
| Strap Colour         | Yellow        |
| Colour of the dial   | Green         |
| Glass                | Mineral glass |
|                      |               |
| DETAILS              |               |
| <b>DETAILS</b> Clasp | Buckle        |