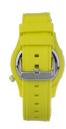

## Watx ladies' watch COWA3062R3042 Specifications

**BUY NOW** 

This document contains all the specifications for the Watx COWA3062R3042 ladies' watch. We at the DIALANDO® watch store offer a large selection of authentic watches from the best watch brands in the world.

| MATERIAL & COLOUR    |               |
|----------------------|---------------|
| Strap Material       | Silicone      |
| Strap Colour         | Yellow        |
| Colour of the dial   | Green         |
| Glass                | Mineral glass |
|                      |               |
| DETAILS              |               |
| <b>DETAILS</b> Clasp | Buckle        |