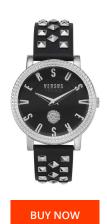

## Versus by Versace ladies' watch VSPEU0119 Specifications

This document contains all the specifications for the Versus by Versace VSPEU0119 ladies' watch. We at the DIALANDO® watch store offer a large selection of authentic watches from the best watch brands in the world.

| MATERIAL & COLOUR  |               |
|--------------------|---------------|
| Strap Material     | Real leather  |
| Strap Colour       | Black         |
| Colour of the dial | Black         |
| Glass              | Mineral glass |
| DETAILS            |               |
| Clasp              | Buckle        |
| Water resistant    | 3 ATM         |