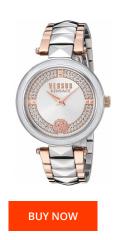

## Versus by Versace ladies' watch VSPCD2517 Specifications

This document contains all the specifications for the Versus by Versace VSPCD2517 ladies' watch. We at the DIALANDO® watch store offer a large selection of authentic watches from the best watch brands in the world.

https://www.dialando.ie/

| PRODUCT INFORMATION |                  |
|---------------------|------------------|
| EAN                 | 7630030524462    |
| Gender              | Ladies           |
| Brand               | Versus Versace   |
| Collection          | Covent Garden    |
| Warranty [years]    | 2                |
| PRODUCT EXECUTION   |                  |
| Display Type        | Analogue         |
| Movement type       | Quartz (Battery) |
| MEASURES            |                  |
| Case width [mm]     | 37               |

| MATERIAL & COLOUR  |                 |
|--------------------|-----------------|
| Strap Material     | Stainless steel |
| Strap Colour       | Bicolor         |
| Case Material      | Stainless steel |
| Colour of the dial | Silver          |
| Glass              | Mineral glass   |
|                    |                 |
| DETAILS            |                 |
| DETAILS<br>Clasp   | Folding clasp   |