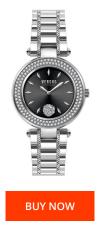

| MATERIAL & COLOUR  |                 |
|--------------------|-----------------|
| Strap Material     | Stainless steel |
| Strap Colour       | Silver          |
| Case Material      | Stainless steel |
| Colour of the dial | Black           |
| Glass              | Mineral glass   |
| DETAILS            |                 |
| Clasp              | Folding clasp   |