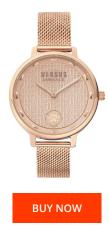

|                             | 0.1              |                    |                 |
|-----------------------------|------------------|--------------------|-----------------|
| PRODUCT INFORMATION         |                  | MATERIAL & COLOUR  |                 |
| EAN                         | 0191966136701    | Strap Material     | Stainless steel |
| Gender                      | Ladies           | Strap Colour       | Rose gold       |
| Warranty [years]            | 2                | Colour of the dial | Rose gold       |
|                             |                  | Glass              | Mineral glass   |
|                             |                  |                    |                 |
| PRODUCT EXECUTION           |                  | DETAILS            |                 |
| Display Type                | Analogue         | Clasp              | Snap fastener   |
| Movement type               | Quartz (Battery) | Water resistant    | 5 ATM           |
|                             |                  |                    |                 |
|                             |                  |                    |                 |
| MEASURES                    |                  |                    |                 |
| MEASURES<br>Case width [mm] | 36               |                    |                 |