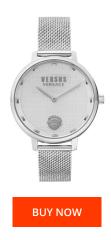

## Versus by Versace ladies' watch VSP1S1420 Specifications

This document contains all the specifications for the Versus by Versace VSP1S1420 ladies' watch. We at the DIALANDO® watch store offer a large selection of authentic watches from the best watch brands in the world.

| MATERIAL & COLOUR  |                 |
|--------------------|-----------------|
| Strap Material     | Stainless steel |
| Strap Colour       | Silver          |
| Colour of the dial | Silver          |
| Glass              | Mineral glass   |
| DETAILS            |                 |
| Clasp              | Snap fastener   |
| Water resistant    | 5 ATM           |