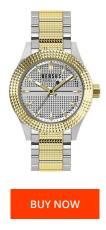

| PRODUCT INFORMATION |                  | MATERIAL & COLOUR  |                 |
|---------------------|------------------|--------------------|-----------------|
| EAN                 | 7630030507847    | Strap Material     | Stainless steel |
| Gender              | Ladies           | Strap Colour       | Bicolor         |
| Brand               | Versus Versace   | Case Material      | Stainless steel |
| Warranty [years]    | 2                | Case Colour        | Bicolor         |
|                     |                  | Case Surface       | Polished        |
|                     |                  | Colour of the dial | Silver          |
|                     |                  | Glass              | Mineral glass   |
|                     |                  |                    |                 |
| PRODUCT EXECUTION   |                  | DETAILS            |                 |
| Display Type        | Analogue         | Clasp              | Folding clasp   |
| Movement type       | Quartz (Battery) | Water resistant    | 5 ATM           |
|                     |                  |                    |                 |
| MEASURES            |                  |                    |                 |
| Case width [mm]     | 38               |                    |                 |
| Case thickness [mm] | 9                |                    |                 |
|                     |                  |                    |                 |