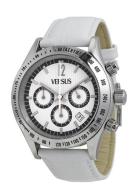

## Versus by Versace ladies' watch SGC-010012 Specifications

**BUY NOW** 

This document contains all the specifications for the Versus by Versace SGC-010012 ladies' watch. We at the DIALANDO® watch store offer a large selection of authentic watches from the best watch brands in the world.

https://www.dialando.ie/

| PRODUCT INFORMATIO          | N                         |
|-----------------------------|---------------------------|
| EAN                         | 8431242478722             |
| Gender                      | Ladies                    |
| Brand                       | Versus Versace            |
| Collection                  | Cosmopolitan              |
| Warranty [years]            | 2                         |
| PRODUCT EXECUTION           |                           |
|                             |                           |
| Display Type                | Analogue                  |
|                             | Analogue Quartz (Battery) |
| Display Type                |                           |
| Display Type  Movement type | Quartz (Battery)          |

| MATERIAL & COLOUR  |                               |
|--------------------|-------------------------------|
| Strap Material     | Real leather                  |
| Strap Colour       | White                         |
| Colour of the dial | Silver                        |
| Glass              | Mineral glass                 |
| DETAILS            |                               |
| Numerals           | Index marks / Arabic numerals |