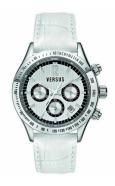

## Versus by Versace ladies' watch SGC-010012 Specifications

**BUY NOW** 

This document contains all the specifications for the Versus by Versace SGC-010012 ladies' watch. We at the DIALANDO® watch store offer a large selection of authentic watches from the best watch brands in the world.

https://www.dialando.ie/

| PRODUCT INFORMATIO          | N                         |
|-----------------------------|---------------------------|
| EAN                         | 8431242478722             |
| Gender                      | Ladies                    |
| Brand                       | Versus Versace            |
| Collection                  | Cosmopolitan              |
| Warranty [years]            | 2                         |
| PRODUCT EXECUTION           |                           |
|                             |                           |
| Display Type                | Analogue                  |
|                             | Analogue Quartz (Battery) |
| Display Type                |                           |
| Display Type  Movement type | Quartz (Battery)          |

| MATERIAL & COLOUR  |                               |
|--------------------|-------------------------------|
| Strap Material     | Real leather                  |
| Strap Colour       | White                         |
| Colour of the dial | Silver                        |
| Glass              | Mineral glass                 |
| DETAILS            |                               |
| Numerals           | Index marks / Arabic numerals |