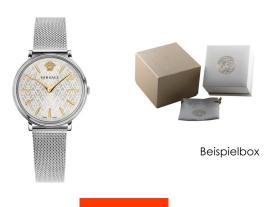

## Versace ladies' watch VE8100519 Specifications

**BUY NOW** 

This document contains all the specifications for the Versace VE8100519 ladies' watch. We at the DIALANDO® watch store offer a large selection of authentic watches from the best watch brands in the world.