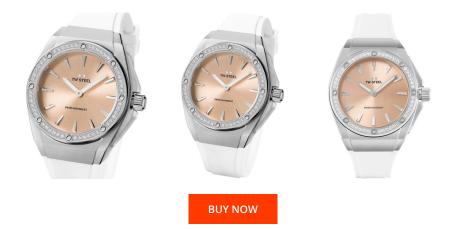

MATERIAL & COLOUR

| PRODUCT INFORMATION |                      |  |
|---------------------|----------------------|--|
| EAN                 | 8718836369797        |  |
| Gender              | Ladies               |  |
| Brand               | TW Steel             |  |
| Collection          | CEO Tech Damen 38 mm |  |
| Warranty [years]    | 2                    |  |

| Strap Material                | Silicone                                  |
|-------------------------------|-------------------------------------------|
| Strap Colour                  | White                                     |
| Case Material                 | Stainless steel                           |
| Case Colour                   | Silver                                    |
| Case Surface                  | Matted / Polished                         |
| Colour of the dial            | Pink                                      |
| Glass                         | Mineral glass with sapphire coating       |
|                               |                                           |
| DETAILS                       |                                           |
| <b>DETAILS</b><br>Bezel       | Fixed                                     |
|                               | Fixed<br>Stainless steel bottom (screwed) |
| Bezel                         |                                           |
| Bezel<br>Case Bottom          | Stainless steel bottom (screwed)          |
| Bezel<br>Case Bottom<br>Crown | Stainless steel bottom (screwed)          |