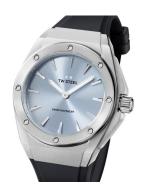

## TW-Steel ladies' watch CE4031 Specifications

**BUY NOW** 

This document contains all the specifications for the TW-Steel CEO Tech CE4031 ladies' watch. We at the DIALANDO® watch store offer a large selection of authentic watches from the best watch brands in the world.

| MATERIAL & COLOUR  |                                     |
|--------------------|-------------------------------------|
| Strap Material     | Silicone                            |
| Strap Colour       | Black                               |
| Case Material      | Stainless steel                     |
| Case Colour        | Silver                              |
| Case Surface       | Matted / Polished                   |
| Colour of the dial | Blue                                |
| Glass              | Mineral glass with sapphire coating |

| DETAILS         |                                  |
|-----------------|----------------------------------|
| Bezel           | Fixed                            |
| Case Bottom     | Stainless steel bottom (screwed) |
| Crown           | Screwed                          |
| Clasp           | Pin buckle                       |
| Lighting        | Luminous hands                   |
| Water resistant | 10 ATM                           |