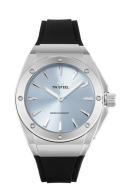

## TW-Steel ladies' watch CE4031 Specifications

**BUY NOW** 

This document contains all the specifications for the TW-Steel CEO Tech CE4031 ladies' watch. We at the DIALANDO® watch store offer a large selection of authentic watches from the best watch brands in the world.

| MATERIAL & COLOUR  |                                     |
|--------------------|-------------------------------------|
| Strap Material     | Silicone                            |
| Strap Colour       | Black                               |
| Case Material      | Stainless steel                     |
| Case Colour        | Silver                              |
| Case Surface       | Matted / Polished                   |
| Colour of the dial | Blue                                |
| Glass              | Mineral glass with sapphire coating |

| DETAILS         |                                  |
|-----------------|----------------------------------|
| Bezel           | Fixed                            |
| Case Bottom     | Stainless steel bottom (screwed) |
| Crown           | Screwed                          |
| Clasp           | Pin buckle                       |
| Lighting        | Luminous hands                   |
| Water resistant | 10 ATM                           |