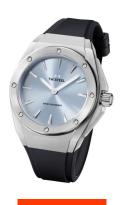

## TW-Steel ladies' watch CE4031 Specifications

**BUY NOW** 

This document contains all the specifications for the TW-Steel CEO Tech CE4031 ladies' watch. We at the DIALANDO® watch store offer a large selection of authentic watches from the best watch brands in the world.

| MATERIAL & COLOUR  |                                     |
|--------------------|-------------------------------------|
| Strap Material     | Silicone                            |
| Strap Colour       | Black                               |
| Case Material      | Stainless steel                     |
| Case Colour        | Silver                              |
| Case Surface       | Matted / Polished                   |
| Colour of the dial | Blue                                |
| Glass              | Mineral glass with sapphire coating |

| DETAILS         |                                  |
|-----------------|----------------------------------|
| Bezel           | Fixed                            |
| Case Bottom     | Stainless steel bottom (screwed) |
| Crown           | Screwed                          |
| Clasp           | Pin buckle                       |
| Lighting        | Luminous hands                   |
| Water resistant | 10 ATM                           |