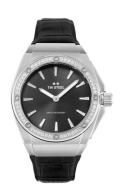

https://www.dialando.ie/

| PRODUCT INFORMATION |                      |
|---------------------|----------------------|
| EAN                 | 8720039110540        |
| Gender              | Ladies               |
| Brand               | TW Steel             |
| Collection          | CEO Tech Damen 38 mm |
| Warranty [vears]    | 2                    |

| PRODUCT EXECUTION |                          |
|-------------------|--------------------------|
| Display Type      | Analogue                 |
| Movement type     | Quartz (Battery)         |
| Movement Name     | 712 / Swiss Made / Ronda |
| Functions         | Hour / Minute            |

| MEASURES                      |     |
|-------------------------------|-----|
| Case width [mm]               | 38  |
| Case thickness [mm]           | 12  |
| Lug width [mm]                | 23  |
| Max. wrist circumference [mm] | 185 |

| MATERIAL & COLOUR  |                                     |
|--------------------|-------------------------------------|
| Strap Material     | Real leather                        |
| Strap Colour       | Black                               |
| Case Material      | Stainless steel                     |
| Case Colour        | Silver                              |
| Case Surface       | Matted / Polished                   |
| Colour of the dial | Black                               |
| Glass              | Mineral glass with sapphire coating |

| DETAILS         |                                  |
|-----------------|----------------------------------|
| Bezel           | Fixed                            |
| Case Bottom     | Stainless steel bottom (screwed) |
| Crown           | Screwed                          |
| Clasp           | Pin buckle                       |
| Lighting        | Luminous hands                   |
| Water resistant | 10 ATM                           |