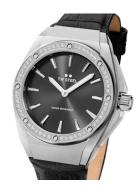

https://www.dialando.ie/

| PRODUCT INFORMATION |                      |
|---------------------|----------------------|
| EAN                 | 8720039110540        |
| Gender              | Ladies               |
| Brand               | TW Steel             |
| Collection          | CEO Tech Damen 38 mm |
| Warranty [vears]    | 2                    |

| PRODUCT EXECUTION |                          |
|-------------------|--------------------------|
| Display Type      | Analogue                 |
| Movement type     | Quartz (Battery)         |
| Movement Name     | 712 / Swiss Made / Ronda |
| Functions         | Hour / Minute            |

| MEASURES                      |     |
|-------------------------------|-----|
| Case width [mm]               | 38  |
| Case thickness [mm]           | 12  |
| Lug width [mm]                | 23  |
| Max. wrist circumference [mm] | 185 |

| MATERIAL & COLOUR  |                                     |
|--------------------|-------------------------------------|
| Strap Material     | Real leather                        |
| Strap Colour       | Black                               |
| Case Material      | Stainless steel                     |
| Case Colour        | Silver                              |
| Case Surface       | Matted / Polished                   |
| Colour of the dial | Black                               |
| Glass              | Mineral glass with sapphire coating |

| DETAILS         |                                  |
|-----------------|----------------------------------|
| Bezel           | Fixed                            |
| Case Bottom     | Stainless steel bottom (screwed) |
| Crown           | Screwed                          |
| Clasp           | Pin buckle                       |
| Lighting        | Luminous hands                   |
| Water resistant | 10 ATM                           |