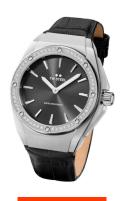

https://www.dialando.ie/

| PRODUCT INFORMATION |                      |
|---------------------|----------------------|
| EAN                 | 8720039110540        |
| Gender              | Ladies               |
| Brand               | TW Steel             |
| Collection          | CEO Tech Damen 38 mm |
| Warranty [vears]    | 2                    |

| PRODUCT EXECUTION |                          |
|-------------------|--------------------------|
| Display Type      | Analogue                 |
| Movement type     | Quartz (Battery)         |
| Movement Name     | 712 / Swiss Made / Ronda |
| Functions         | Hour / Minute            |

| MEASURES                      |     |
|-------------------------------|-----|
| Case width [mm]               | 38  |
| Case thickness [mm]           | 12  |
| Lug width [mm]                | 23  |
| Max. wrist circumference [mm] | 185 |

| MATERIAL & COLOUR  |                                     |
|--------------------|-------------------------------------|
| Strap Material     | Real leather                        |
| Strap Colour       | Black                               |
| Case Material      | Stainless steel                     |
| Case Colour        | Silver                              |
| Case Surface       | Matted / Polished                   |
| Colour of the dial | Black                               |
| Glass              | Mineral glass with sapphire coating |

| DETAILS         |                                  |
|-----------------|----------------------------------|
| Bezel           | Fixed                            |
| Case Bottom     | Stainless steel bottom (screwed) |
| Crown           | Screwed                          |
| Clasp           | Pin buckle                       |
| Lighting        | Luminous hands                   |
| Water resistant | 10 ATM                           |