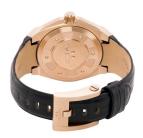

| DETAILS         |                                  |
|-----------------|----------------------------------|
| Bezel           | Fixed                            |
| Case Bottom     | Stainless steel bottom (screwed) |
| Crown           | Screwed                          |
| Clasp           | Pin buckle                       |
| Lighting        | Luminous hands                   |
| Water resistant | 10 ATM                           |