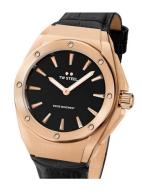

| MATERIAL & COLOUR  |                                     |
|--------------------|-------------------------------------|
| Strap Material     | Real leather                        |
| Strap Colour       | Black                               |
| Case Material      | Stainless steel                     |
| Case Colour        | Rose gold                           |
| Case Surface       | Matted / Polished                   |
| Colour of the dial | Black                               |
| Glass              | Mineral glass with sapphire coating |

| DETAILS         |                                  |
|-----------------|----------------------------------|
| Bezel           | Fixed                            |
| Case Bottom     | Stainless steel bottom (screwed) |
| Crown           | Screwed                          |
| Clasp           | Pin buckle                       |
| Lighting        | Luminous hands                   |
| Water resistant | 10 ATM                           |