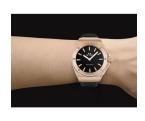

| MEASURES                      |     |
|-------------------------------|-----|
| Case width [mm]               | 38  |
| Case thickness [mm]           | 12  |
| Lug width [mm]                | 23  |
| Max. wrist circumference [mm] | 185 |