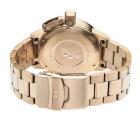

| DETAILS         |                                  |
|-----------------|----------------------------------|
| Bezel           | Fixed                            |
| Case Bottom     | Stainless steel bottom (screwed) |
| Crown           | With crown protection cap        |
| Clasp           | Folding clasp                    |
| Lighting        | Luminous hands                   |
| Water resistant | 10 ATM                           |