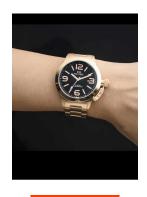

| MEASURES                      |     |
|-------------------------------|-----|
| Case width [mm]               | 40  |
| Case thickness [mm]           | 12  |
| Lug width [mm]                | 20  |
| Max. wrist circumference [mm] | 180 |