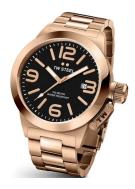

## TW-Steel ladies' watch CB403 Specifications

**BUY NOW** 

This document contains all the specifications for the TW-Steel CB403 ladies' watch. We at the DIALANDO® watch store offer a large selection of authentic watches from the best watch brands in the world.

| MATERIAL & COLOUR  |                   |
|--------------------|-------------------|
| Strap Material     | Stainless steel   |
| Strap Colour       | Rose gold         |
| Case Material      | Stainless steel   |
| Case Colour        | Rose gold         |
| Case Surface       | Matted / Polished |
| Colour of the dial | Black             |
| Glass              | Mineral glass     |