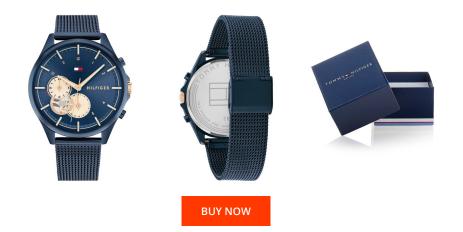

## **DIALANDO**<sup>®</sup>

Tommy Hilfiger ladies' watch 1782418 Specifications

This document contains all the specifications for the Tommy Hilfiger Quinn 1782418 ladies' watch. We at the DIALANDO<sup>®</sup> watch store offer a large selection of authentic watches from the best watch brands in the world. https://www.dialando.ie/

| PRODUCT INFORMATION |                  |  | MATERIAL & COLOUR  |                 |
|---------------------|------------------|--|--------------------|-----------------|
| EAN                 | 7613272437318    |  | Strap Material     | Stainless steel |
| Gender              | Ladies           |  | Strap Colour       | Blue            |
| Warranty [years]    | 2                |  | Colour of the dial | Blue            |
|                     |                  |  | Glass              | Mineral glass   |
|                     |                  |  |                    |                 |
| PRODUCT EXECUTION   |                  |  | DETAILS            |                 |
| Display Type        | Analogue         |  | Clasp              | Clip clasp      |
| Movement type       | Quartz (Battery) |  | Water resistant    | 3 ATM           |
|                     |                  |  |                    |                 |
| MEASURES            |                  |  |                    |                 |
| Case width [mm]     | 38               |  |                    |                 |
|                     |                  |  |                    |                 |