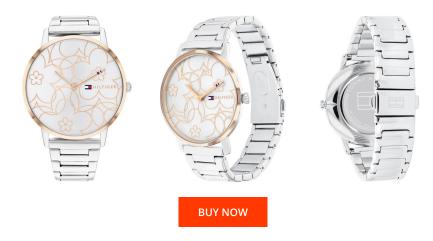

## Tommy Hilfiger ladies' watch 1782368 Specifications

This document contains all the specifications for the Tommy Hilfiger Alex 1782368 ladies' watch. We at the DIALANDO® watch store offer a large selection of authentic watches from the best watch brands in the world.

| MATERIAL & COLOUR  |                                  |
|--------------------|----------------------------------|
| Strap Material     | Stainless steel                  |
| Strap Colour       | Silver                           |
| Case Material      | Stainless steel                  |
| Case Colour        | Silver / Rose gold               |
| Case Surface       | Polished                         |
| Colour of the dial | Silver                           |
| Glass              | Mineral glass / Hardened glass   |
| DETAILS            |                                  |
| Bezel              | Fixed                            |
| Case Bottom        | Pressed / Stainless steel bottom |
|                    |                                  |
| Clasp              | Clip clasp                       |