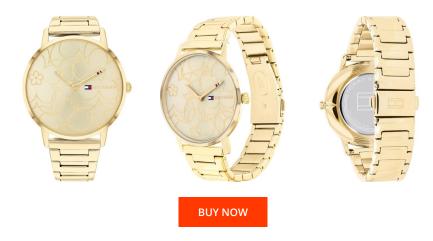

## Tommy Hilfiger ladies' watch 1782366 Specifications

This document contains all the specifications for the Tommy Hilfiger Alex 1782366 ladies' watch. We at the DIALANDO® watch store offer a large selection of authentic watches from the best watch brands in the world.

| MATERIAL & COLOUR  |                                        |
|--------------------|----------------------------------------|
| Strap Material     | Stainless steel                        |
| Strap Colour       | Gold                                   |
| Case Material      | Stainless steel                        |
| Case Colour        | Gold                                   |
| Case Surface       | Polished                               |
| Colour of the dial | Gold                                   |
| Glass              | Mineral glass / Hardened glass         |
|                    |                                        |
| DETAILS            |                                        |
| DETAILS<br>Bezel   | Fixed                                  |
|                    | Fixed Stainless steel bottom / Pressed |
| Bezel              |                                        |