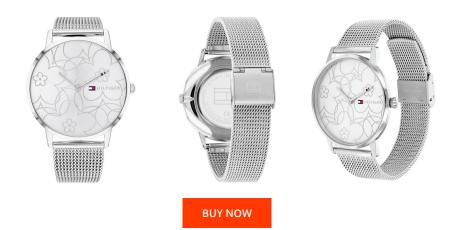

## Tommy Hilfiger ladies' watch 1782365 Specifications

This document contains all the specifications for the Tommy Hilfiger Casual 1782365 ladies' watch. We at the DIALANDO<sup>®</sup> watch store offer a large selection of authentic watches from the best watch brands in the world. https://www.dialando.ie/

| PRODUCT INFORMATION                                             |                              | MATERIAL & COLOUR             |                                                |
|-----------------------------------------------------------------|------------------------------|-------------------------------|------------------------------------------------|
| EAN                                                             | 7613272426107                | Strap Material                | Stainless steel                                |
| Gender                                                          | Ladies                       | Strap Colour                  | Silver                                         |
| Warranty [years]                                                | 2                            | Case Material                 | Stainless steel                                |
|                                                                 |                              | Case Colour                   | Silver                                         |
|                                                                 |                              | Case Surface                  | Polished                                       |
|                                                                 |                              | Colour of the dial            | Silver                                         |
|                                                                 |                              | Glass                         | Mineral glass / Hardened glass                 |
|                                                                 |                              |                               |                                                |
|                                                                 |                              |                               |                                                |
| PRODUCT EXECUTION                                               |                              | DETAILS                       |                                                |
|                                                                 | Analogue                     | <b>DETAILS</b><br>Bezel       | Fixed                                          |
| Display Type                                                    | Analogue<br>Quartz (Battery) |                               | Fixed<br>Stainless steel bottom / Pressed      |
| PRODUCT EXECUTION<br>Display Type<br>Movement type<br>Functions | <u> </u>                     | Bezel                         |                                                |
| Display Type<br>Movement type                                   | Quartz (Battery)             | Bezel<br>Case Bottom          | Stainless steel bottom / Pressed               |
| Display Type<br>Movement type                                   | Quartz (Battery)             | Bezel<br>Case Bottom<br>Clasp | Stainless steel bottom / Pressed<br>Clip clasp |
| isplay Type<br>lovement type                                    | Quartz (Battery)             | Bezel<br>Case Bottom<br>Clasp | Stainless steel bottom / Pressed<br>Clip clasp |