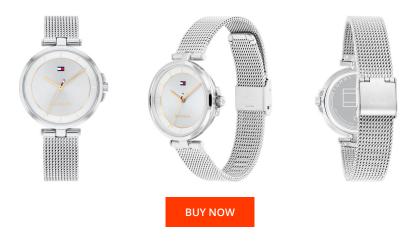

## Tommy Hilfiger ladies' watch 1782361 Specifications

This document contains all the specifications for the Tommy Hilfiger Dress 1782361 ladies' watch. We at the DIALANDO® watch store offer a large selection of authentic watches from the best watch brands in the world.

| MEASURES            |    |
|---------------------|----|
| Case width [mm]     | 32 |
| Case thickness [mm] | 8  |

| MATERIAL & COLOUR  |                                  |
|--------------------|----------------------------------|
| Strap Material     | Stainless steel                  |
| Strap Colour       | Silver                           |
| Case Material      | Stainless steel                  |
| Case Colour        | Silver                           |
| Case Surface       | Polished / Matted                |
| Colour of the dial | Silver                           |
| Glass              | Mineral glass / Hardened glass   |
| DETAILS            |                                  |
| Bezel              | Fixed                            |
| Case Bottom        | Pressed / Stainless steel bottom |