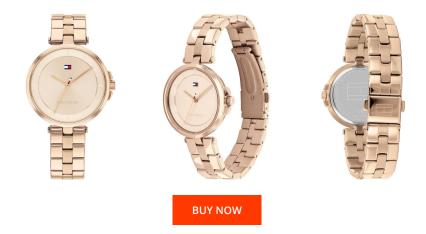

| PRODUCT INFORMATI                                               | ON            | MATERIAL & COLO    | JUR                                       |
|-----------------------------------------------------------------|---------------|--------------------|-------------------------------------------|
| EAN                                                             | 7613272426046 | Strap Material     | Stainless steel                           |
| Gender                                                          | Ladies        | Strap Colour       | Rose gold                                 |
| Narranty [years]                                                | 2             | Case Material      | Stainless steel                           |
|                                                                 |               | Case Colour        | Rose gold                                 |
|                                                                 |               | Case Surface       | Polished / Matted                         |
|                                                                 |               | Colour of the dial | Rose gold                                 |
|                                                                 |               | Glass              | Mineral glass / Hardened glass            |
|                                                                 |               |                    |                                           |
| PRODUCT EXECUTION                                               |               | DETAILS            |                                           |
|                                                                 | Analogue      | DETAILS Bezel      | Fixed                                     |
| Display Type                                                    |               |                    | Fixed<br>Stainless steel bottom / Pressed |
| PRODUCT EXECUTION<br>Display Type<br>Movement type<br>Functions | Analogue      | Bezel              |                                           |