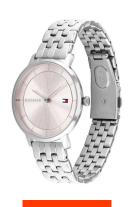

## Tommy Hilfiger ladies' watch 1782283 Specifications

**BUY NOW** 

This document contains all the specifications for the Tommy Hilfiger Tea 1782283 ladies' watch. We at the DIALANDO® watch store offer a large selection of authentic watches from the best watch brands in the world. https://www.dialando.ie/

| MATERIAL & COLOUR    |                                        |
|----------------------|----------------------------------------|
| Strap Material       | Stainless steel                        |
| Strap Colour         | Silver                                 |
| Case Material        | Stainless steel                        |
| Case Colour          | Silver                                 |
| Case Surface         | Polished                               |
| Colour of the dial   | Pink                                   |
| Glass                | Mineral glass / Hardened glass         |
|                      |                                        |
| DETAILS              |                                        |
| <b>DETAILS</b> Bezel | Fixed                                  |
|                      | Fixed Stainless steel bottom / Pressed |
| Bezel                |                                        |