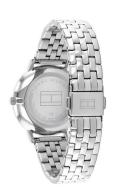

| MATERIAL & COLOUR    |                                        |
|----------------------|----------------------------------------|
| Strap Material       | Stainless steel                        |
| Strap Colour         | Silver                                 |
| Case Material        | Stainless steel                        |
| Case Colour          | Silver                                 |
| Case Surface         | Polished                               |
| Colour of the dial   | Pink                                   |
| Glass                | Mineral glass / Hardened glass         |
|                      |                                        |
| DETAILS              |                                        |
| <b>DETAILS</b> Bezel | Fixed                                  |
|                      | Fixed Stainless steel bottom / Pressed |
| Bezel                |                                        |