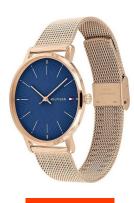

| MEASURES            |    |
|---------------------|----|
| Case width [mm]     | 41 |
| Case thickness [mm] | 7  |

| Case Colour        | Rose gold                              |
|--------------------|----------------------------------------|
| Case Surface       | Polished                               |
| Colour of the dial | Blue                                   |
| Glass              | Mineral glass / Hardened glass         |
|                    |                                        |
| DETAILS            |                                        |
| DETAILS  Bezel     | Fixed                                  |
|                    | Fixed Stainless steel bottom / Pressed |
| Bezel              |                                        |

Stainless steel

Stainless steel

Rose gold