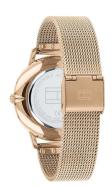

| Case Surface       | Pol  |
|--------------------|------|
| Colour of the dial | Blu  |
| Glass              | Mir  |
| DETAILS            |      |
| Bezel              | Fixe |
| Case Bottom        | Sta  |
| Clasp              | Clip |

| MEASURES            |    |
|---------------------|----|
| Case width [mm]     | 41 |
| Case thickness [mm] | 7  |

| Case Colour        | Rose gold                              |
|--------------------|----------------------------------------|
| Case Surface       | Polished                               |
| Colour of the dial | Blue                                   |
| Glass              | Mineral glass / Hardened glass         |
|                    |                                        |
| DETAILS            |                                        |
| DETAILS  Bezel     | Fixed                                  |
|                    | Fixed Stainless steel bottom / Pressed |
| Bezel              |                                        |