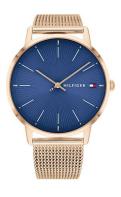

## Tommy Hilfiger ladies' watch 1782246 Specifications

**BUY NOW** 

This document contains all the specifications for the Tommy Hilfiger Alex 1782246 ladies' watch. We at the DIALANDO® watch store offer a large selection of authentic watches from the best watch brands in the world. https://www.dialando.ie/

| MEASURES            |    |
|---------------------|----|
| Case width [mm]     | 41 |
| Case thickness [mm] | 7  |

| Case Colour        | Rose gold                              |
|--------------------|----------------------------------------|
| Case Surface       | Polished                               |
| Colour of the dial | Blue                                   |
| Glass              | Mineral glass / Hardened glass         |
|                    |                                        |
| DETAILS            |                                        |
| DETAILS  Bezel     | Fixed                                  |
|                    | Fixed Stainless steel bottom / Pressed |
| Bezel              |                                        |

Stainless steel

Stainless steel

Rose gold