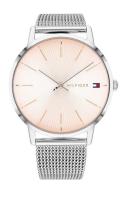

## Tommy Hilfiger ladies' watch 1782244 Specifications

**BUY NOW** 

This document contains all the specifications for the Tommy Hilfiger Alex 1782244 ladies' watch. We at the DIALANDO® watch store offer a large selection of authentic watches from the best watch brands in the world. https://www.dialando.ie/

| MATERIAL & COLOUR    |                                        |
|----------------------|----------------------------------------|
| Strap Material       | Stainless steel                        |
| Strap Colour         | Silver                                 |
| Case Material        | Stainless steel                        |
| Case Colour          | Silver                                 |
| Case Surface         | Polished                               |
| Colour of the dial   | Pink                                   |
| Glass                | Mineral glass / Hardened glass         |
|                      |                                        |
| DETAILS              |                                        |
| <b>DETAILS</b> Bezel | Fixed                                  |
|                      | Fixed Pressed / Stainless steel bottom |
| Bezel                |                                        |