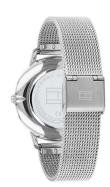

| MATERIAL & COLOUR    |                                        |
|----------------------|----------------------------------------|
| Strap Material       | Stainless steel                        |
| Strap Colour         | Silver                                 |
| Case Material        | Stainless steel                        |
| Case Colour          | Silver                                 |
| Case Surface         | Polished                               |
| Colour of the dial   | Pink                                   |
| Glass                | Mineral glass / Hardened glass         |
|                      |                                        |
| DETAILS              |                                        |
| <b>DETAILS</b> Bezel | Fixed                                  |
|                      | Fixed Pressed / Stainless steel bottom |
| Bezel                |                                        |