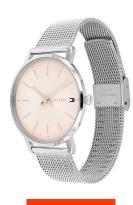

## Tommy Hilfiger ladies' watch 1782244 Specifications

**BUY NOW** 

This document contains all the specifications for the Tommy Hilfiger Alex 1782244 ladies' watch. We at the DIALANDO® watch store offer a large selection of authentic watches from the best watch brands in the world. https://www.dialando.ie/

| MATERIAL & COLOUR    |                                        |
|----------------------|----------------------------------------|
| Strap Material       | Stainless steel                        |
| Strap Colour         | Silver                                 |
| Case Material        | Stainless steel                        |
| Case Colour          | Silver                                 |
| Case Surface         | Polished                               |
| Colour of the dial   | Pink                                   |
| Glass                | Mineral glass / Hardened glass         |
|                      |                                        |
| DETAILS              |                                        |
| <b>DETAILS</b> Bezel | Fixed                                  |
|                      | Fixed Pressed / Stainless steel bottom |
| Bezel                |                                        |