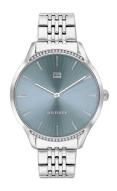

## Tommy Hilfiger ladies' watch 1782210 Specifications

**BUY NOW** 

This document contains all the specifications for the Tommy Hilfiger - Dressed Up 1782210 ladies' watch. We at the DIALANDO® watch store offer a large selection of authentic watches from the best watch brands in the world.

https://www.dialando.ie/

| PRODUCT INFORMATION |                          |
|---------------------|--------------------------|
| EAN                 | 7613272378710            |
| Gender              | Ladies                   |
| Brand               | Tommy Hilfiger           |
| Collection          | Damen - Dressed Up 36 mm |
| Warranty [vears]    | 2                        |

| MATERIAL & COLOUR  |                 |
|--------------------|-----------------|
| Strap Material     | Stainless steel |
| Strap Colour       | Silver          |
| Case Material      | Stainless steel |
| Case Colour        | Silver          |
| Case Surface       | Polished        |
| Colour of the dial | Blue / Silver   |
| Glass              | Mineral glass   |
|                    |                 |