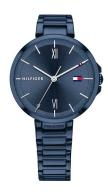

## Tommy Hilfiger ladies' watch 1782205 Specifications

**BUY NOW** 

This document contains all the specifications for the Tommy Hilfiger Dressed Up 1782205 ladies' watch. We at the DIALANDO® watch store offer a large selection of authentic watches from the best watch brands in the world.

| MEASURES            |    |
|---------------------|----|
| Case width [mm]     | 34 |
| Case thickness [mm] | 9  |

| MATERIAL & COLOUR  |                                |
|--------------------|--------------------------------|
| Strap Material     | Stainless steel                |
| Strap Colour       | Blue                           |
| Case Material      | Stainless steel                |
| Case Colour        | Blue                           |
| Case Surface       | Polished                       |
| Colour of the dial | Blue                           |
| Glass              | Mineral glass / Hardened glass |
|                    |                                |
| DETAILS            |                                |
| Bezel              | Fixed                          |

| DETAILS         |                                  |
|-----------------|----------------------------------|
| Bezel           | Fixed                            |
| Case Bottom     | Pressed / Stainless steel bottom |
| Clasp           | Folding clasp                    |
| Water resistant | 3 ATM                            |