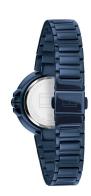

| PRODUCT EXECUTION |                        |
|-------------------|------------------------|
| Display Type      | Analogue               |
| Movement type     | Quartz (Battery)       |
| Functions         | Second / Minute / Hour |

| MEASURES            |    |
|---------------------|----|
| Case width [mm]     | 34 |
| Case thickness [mm] | 9  |

| MATERIAL & COLOUR  |                                |
|--------------------|--------------------------------|
| Strap Material     | Stainless steel                |
| Strap Colour       | Blue                           |
| Case Material      | Stainless steel                |
| Case Colour        | Blue                           |
| Case Surface       | Polished                       |
| Colour of the dial | Blue                           |
| Glass              | Mineral glass / Hardened glass |
|                    |                                |
| DETAILS            |                                |
| Bezel              | Fixed                          |