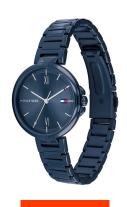

## Tommy Hilfiger ladies' watch 1782205 Specifications

**BUY NOW** 

This document contains all the specifications for the Tommy Hilfiger Dressed Up 1782205 ladies' watch. We at the DIALANDO® watch store offer a large selection of authentic watches from the best watch brands in the world.

| MEASURES            |    |
|---------------------|----|
| Case width [mm]     | 34 |
| Case thickness [mm] | 9  |

| MATERIAL & COLOUR  |                                |
|--------------------|--------------------------------|
| Strap Material     | Stainless steel                |
| Strap Colour       | Blue                           |
| Case Material      | Stainless steel                |
| Case Colour        | Blue                           |
| Case Surface       | Polished                       |
| Colour of the dial | Blue                           |
| Glass              | Mineral glass / Hardened glass |
|                    |                                |
| DETAILS            |                                |
| Bezel              | Fixed                          |

| DETAILS         |                                  |
|-----------------|----------------------------------|
| Bezel           | Fixed                            |
| Case Bottom     | Pressed / Stainless steel bottom |
| Clasp           | Folding clasp                    |
| Water resistant | 3 ATM                            |