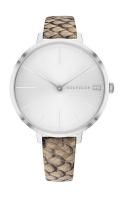

## Tommy Hilfiger ladies' watch 1782162 Specifications

**BUY NOW** 

This document contains all the specifications for the Tommy Hilfiger - Zendaya 1782162 ladies' watch. We at the DIALANDO® watch store offer a large selection of authentic watches from the best watch brands in the world.

https://www.dialando.ie/

| PRODUCT INFORMATION |                       |
|---------------------|-----------------------|
| EAN                 | 7613272357968         |
| Gender              | Ladies                |
| Brand               | Tommy Hilfiger        |
| Collection          | Damen - Zendaya 38 mm |
| Warranty [vears]    | 2                     |

| MATERIAL & COLOUR  |                 |
|--------------------|-----------------|
| Strap Material     | Real leather    |
| Strap Colour       | Grey / Black    |
| Case Material      | Stainless steel |
| Case Colour        | Silver          |
| Case Surface       | Polished        |
| Colour of the dial | Silver          |
| Glass              | Mineral glass   |
|                    |                 |
| DETAILS            |                 |
| Rezel              | Eived           |