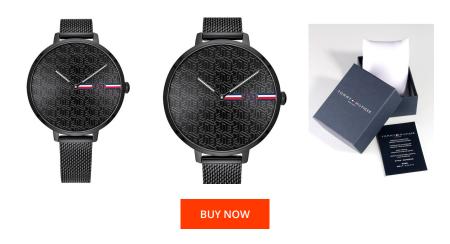

## Tommy Hilfiger ladies' watch 1782160 Specifications

This document contains all the specifications for the Tommy Hilfiger 1782160 ladies' watch. We at the <code>DIALANDO®</code> watch store offer a large selection of authentic watches from the best watch brands in the world.

| MATERIAL & COLOUR  |                   |
|--------------------|-------------------|
| Strap Material     | Stainless steel   |
| Strap Colour       | Black             |
| Case Material      | Stainless steel   |
| Case Colour        | Black             |
| Case Surface       | Polished / Matted |
| Colour of the dial | Black             |
| Glass              | Mineral glass     |
|                    |                   |
| DETAILS            |                   |
| Bezel              | Fixed             |

| DETAILS         |                                  |
|-----------------|----------------------------------|
| Bezel           | Fixed                            |
| Case Bottom     | Stainless steel bottom (pressed) |
| Clasp           | Pin buckle                       |
| Water resistant | 3 ATM                            |