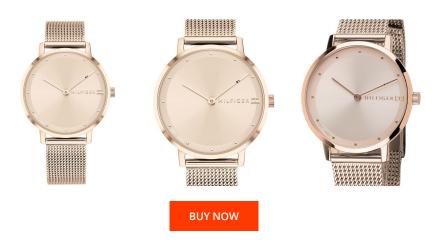

## Tommy Hilfiger ladies' watch 1782150 Specifications

This document contains all the specifications for the Tommy Hilfiger Pippa - 1782150 ladies' watch. We at the DIALANDO® watch store offer a large selection of authentic watches from the best watch brands in the world.

| MATERIAL & COLOUR  |                 |
|--------------------|-----------------|
| Strap Material     | Stainless steel |
| Strap Colour       | Rose gold       |
| Case Material      | Stainless steel |
| Case Colour        | Rose gold       |
| Case Surface       | Polished        |
| Colour of the dial | Rose gold       |
| Glass              | Mineral glass   |
|                    |                 |
|                    |                 |