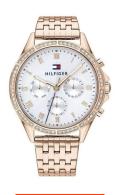

## Tommy Hilfiger ladies' watch 1782143 Specifications

**BUY NOW** 

This document contains all the specifications for the Tommy Hilfiger Ari 1782143 ladies' watch. We at the DIALANDO® watch store offer a large selection of authentic watches from the best watch brands in the world.

| MATERIAL & COLOUR  |                 |
|--------------------|-----------------|
| Strap Material     | Stainless steel |
| Strap Colour       | Pink            |
| Colour of the dial | White           |
| Glass              | Mineral glass   |
|                    |                 |
| DETAILS            |                 |
| DETAILS            |                 |