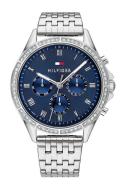

## Tommy Hilfiger ladies' watch 1782141 Specifications

**BUY NOW** 

This document contains all the specifications for the Tommy Hilfiger Ari - 1782141 ladies' watch. We at the DIALANDO® watch store offer a large selection of authentic watches from the best watch brands in the world. https://www.dialando.ie/

| PRODUCT INFORMATION |                |  |
|---------------------|----------------|--|
| EAN                 | 7613272357753  |  |
| Gender              | Ladies         |  |
| Brand               | Tommy Hilfiger |  |
| Collection          | Ari - 38 mm    |  |
| Warranty [years]    | 2              |  |

| MATERIAL & COLOUR  |                                  |
|--------------------|----------------------------------|
| Strap Material     | Stainless steel                  |
| Strap Colour       | Silver                           |
| Case Material      | Stainless steel                  |
| Case Colour        | Silver                           |
| Case Surface       | Polished                         |
| Colour of the dial | Blue                             |
| Stone type         | Zirconia                         |
| Glass              | Mineral glass                    |
|                    |                                  |
| DETAILS            |                                  |
| Bezel              | Fixed                            |
| Casa Battam        | Ctainless steel bettem (pressed) |

| DETAILS         |                                  |
|-----------------|----------------------------------|
| Bezel           | Fixed                            |
| Case Bottom     | Stainless steel bottom (pressed) |
| Clasp           | Folding clasp                    |
| Water resistant | 3 ATM                            |