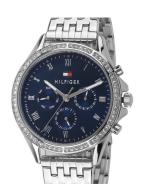

## Tommy Hilfiger ladies' watch 1782141 Specifications

**BUY NOW** 

This document contains all the specifications for the Tommy Hilfiger Ari - 1782141 ladies' watch. We at the DIALANDO® watch store offer a large selection of authentic watches from the best watch brands in the world. https://www.dialando.ie/

| PRODUCT INFORMATION |                |  |
|---------------------|----------------|--|
| EAN                 | 7613272357753  |  |
| Gender              | Ladies         |  |
| Brand               | Tommy Hilfiger |  |
| Collection          | Ari - 38 mm    |  |
| Warranty [years]    | 2              |  |

| MATERIAL & COLOUR  |                                  |
|--------------------|----------------------------------|
| Strap Material     | Stainless steel                  |
| Strap Colour       | Silver                           |
| Case Material      | Stainless steel                  |
| Case Colour        | Silver                           |
| Case Surface       | Polished                         |
| Colour of the dial | Blue                             |
| Stone type         | Zirconia                         |
| Glass              | Mineral glass                    |
|                    |                                  |
| DETAILS            |                                  |
| Bezel              | Fixed                            |
| Casa Battam        | Ctainless steel bettem (pressed) |

| DETAILS         |                                  |
|-----------------|----------------------------------|
| Bezel           | Fixed                            |
| Case Bottom     | Stainless steel bottom (pressed) |
| Clasp           | Folding clasp                    |
| Water resistant | 3 ATM                            |