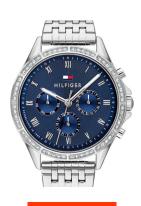

## Tommy Hilfiger ladies' watch 1782141 Specifications

**BUY NOW** 

This document contains all the specifications for the Tommy Hilfiger Ari - 1782141 ladies' watch. We at the DIALANDO® watch store offer a large selection of authentic watches from the best watch brands in the world. https://www.dialando.ie/

| PRODUCT INFORMATION |                |  |
|---------------------|----------------|--|
| EAN                 | 7613272357753  |  |
| Gender              | Ladies         |  |
| Brand               | Tommy Hilfiger |  |
| Collection          | Ari - 38 mm    |  |
| Warranty [years]    | 2              |  |

| MATERIAL & COLOUR  |                                  |
|--------------------|----------------------------------|
| Strap Material     | Stainless steel                  |
| Strap Colour       | Silver                           |
| Case Material      | Stainless steel                  |
| Case Colour        | Silver                           |
| Case Surface       | Polished                         |
| Colour of the dial | Blue                             |
| Stone type         | Zirconia                         |
| Glass              | Mineral glass                    |
|                    |                                  |
| DETAILS            |                                  |
| Bezel              | Fixed                            |
| Casa Battam        | Ctainless steel bettem (pressed) |

| DETAILS         |                                  |
|-----------------|----------------------------------|
| Bezel           | Fixed                            |
| Case Bottom     | Stainless steel bottom (pressed) |
| Clasp           | Folding clasp                    |
| Water resistant | 3 ATM                            |