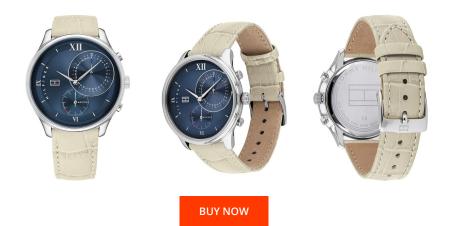

## Tommy Hilfiger ladies' watch 1782130 Specifications

This document contains all the specifications for the Tommy Hilfiger Dressed Up 1782130 ladies' watch. We at the DIALANDO<sup>®</sup> watch store offer a large selection of authentic watches from the best watch brands in the world. https://www.dialando.ie/

| PRODUCT INFORMATIC | DN            |              | MATERIAL & COLOUR              |                 |
|--------------------|---------------|--------------|--------------------------------|-----------------|
| EAN                | 7613272357647 |              | Strap Material                 | Calf leather    |
| Gender             | Ladies        |              | Strap Colour                   | Beige           |
| Warranty [years]   | 2             |              | Case Material                  | Stainless steel |
|                    |               |              | Case Colour                    | Silver          |
|                    |               | Case Surface | Polished                       |                 |
|                    |               |              | Colour of the dial             | Blue            |
|                    |               | Glass        | Mineral glass / Hardened glass |                 |
|                    |               |              |                                |                 |
| PRODUCT EXECUTION  |               |              | DETAILS                        |                 |
| Display Type       | Analogue      |              | Bezel                          | Fixed           |
|                    |               |              |                                |                 |

| Movement type | Quartz (Battery)              |
|---------------|-------------------------------|
| Functions     | Minute / Hour / Date / Second |

| DETAILS         |                                  |
|-----------------|----------------------------------|
| Bezel           | Fixed                            |
| Case Bottom     | Pressed / Stainless steel bottom |
| Clasp           | Buckle                           |
| Water resistant | 3 ATM                            |

## MEASURES

| Case width [mm]     | 38 |  |  |
|---------------------|----|--|--|
| Case thickness [mm] | 8  |  |  |