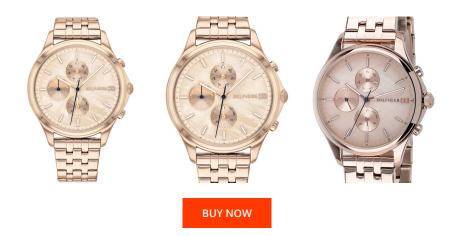

| PRODUCT INFORMATION |                 |  |
|---------------------|-----------------|--|
| EAN                 | 7613272357548   |  |
| Gender              | Ladies          |  |
| Brand               | Tommy Hilfiger  |  |
| Collection          | Whitney - 38 mm |  |
| Warranty [years]    | 2               |  |

| MATERIAL & COLOUR  |                                  |
|--------------------|----------------------------------|
| Strap Material     | Stainless steel                  |
| Strap Colour       | Rose gold                        |
| Case Material      | Stainless steel                  |
| Case Colour        | Rose gold                        |
| Case Surface       | Polished                         |
| Colour of the dial | Mother of pearl                  |
| Glass              | Mineral glass                    |
|                    |                                  |
| DETAILS            |                                  |
| Bezel              | Fixed                            |
| Case Bottom        | Stainless steel bottom (pressed) |
| Clasp              | Folding clasp                    |
| Water resistant    | 5 ATM                            |