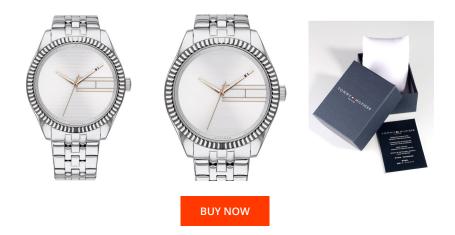

| PRODUCT INFORMATION |                |
|---------------------|----------------|
| EAN                 | 7613272324328  |
| Gender              | Ladies         |
| Brand               | Tommy Hilfiger |
| Collection          | Lee            |
| Warranty [years]    | 2              |

| MATERIAL & COLOUR  |                                  |
|--------------------|----------------------------------|
| Strap Material     | Stainless steel                  |
| Strap Colour       | Silver                           |
| Case Material      | Stainless steel                  |
| Case Colour        | Silver                           |
| Case Surface       | Polished / Matted                |
| Colour of the dial | Silver                           |
| Glass              | Mineral glass                    |
| DETAILS            |                                  |
| Bezel              | Fixed                            |
| Case Bottom        | Stainless steel bottom (pressed) |
| Clasp              | Folding clasp                    |
| Water resistant    | 3 ATM                            |

## PRODUCT EXECUTION

| Display Type  | Analogue               |
|---------------|------------------------|
| Movement type | Quartz (Battery)       |
| Functions     | Hour / Second / Minute |