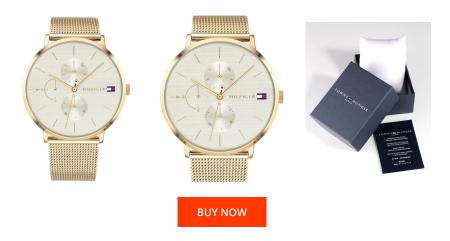

## Tommy Hilfiger ladies' watch 1781943 Specifications

This document contains all the specifications for the Tommy Hilfiger Jenna 1781943 ladies' watch. We at the DIALANDO® watch store offer a large selection of authentic watches from the best watch brands in the world.

| MATERIAL & COLOUR  |                   |
|--------------------|-------------------|
| Strap Material     | Stainless steel   |
| Strap Colour       | Gold              |
| Case Material      | Stainless steel   |
| Case Colour        | Gold              |
| Case Surface       | Polished / Matted |
| Colour of the dial | Gold              |
| Glass              | Mineral glass     |
| DETAILS            |                   |