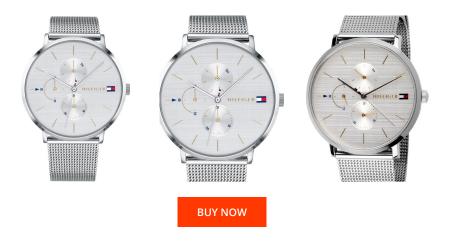

## Tommy Hilfiger ladies' watch 1781942 Specifications

This document contains all the specifications for the Tommy Hilfiger Jenna 1781942 ladies' watch. We at the DIALANDO® watch store offer a large selection of authentic watches from the best watch brands in the world.

https://www.dialando.ie/

| PRODUCT INFORMATION |                |
|---------------------|----------------|
| EAN                 | 7613272293174  |
| Gender              | Ladies         |
| Brand               | Tommy Hilfiger |
| Collection          | Jenna          |
| Warranty [years]    | 2              |

| PRODUCT EXECUTION |                                                              |
|-------------------|--------------------------------------------------------------|
| Display Type      | Analogue                                                     |
| Movement type     | Quartz (Battery)                                             |
| Functions         | Date / 24-Hour / Day of the week / Hour / Second /<br>Minute |
| MEASURES          |                                                              |
| Case width [mm]   | 40                                                           |

20

180

| MATERIAL & COLOUR  |                                        |
|--------------------|----------------------------------------|
| Strap Material     | Stainless steel                        |
| Strap Colour       | Silver                                 |
| Case Material      | Stainless steel                        |
| Case Colour        | Silver                                 |
| Case Surface       | Polished / Matted                      |
| Colour of the dial | Silver                                 |
| Glass              | Mineral glass                          |
|                    |                                        |
| DETAILC            |                                        |
| DETAILS            |                                        |
| Bezel              | Fixed                                  |
|                    | Fixed Stainless steel bottom (pressed) |
| Bezel              |                                        |