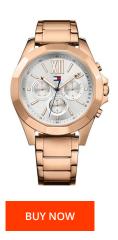

## Tommy Hilfiger ladies' watch 1781847 Specifications

This document contains all the specifications for the Tommy Hilfiger Sophisticated Sport 1781847 ladies' watch. We at the DIALANDO® watch store offer a large selection of authentic watches from the best watch brands in the world. https://www.dialando.ie/

| PRODUCT INFORMATION             | N                            |
|---------------------------------|------------------------------|
| EAN                             | 7613272249621                |
| Gender                          | Ladies                       |
| Brand                           | Tommy Hilfiger               |
| Collection                      | Chelsea                      |
| Warranty [years]                | 2                            |
|                                 |                              |
| PRODUCT EXECUTION               |                              |
| PRODUCT EXECUTION  Display Type | Analogue                     |
|                                 | Analogue<br>Quartz (Battery) |
| Display Type                    |                              |
| Display Type  Movement type     | Quartz (Battery)             |

| MATERIAL & COLOUR  |                 |
|--------------------|-----------------|
| Strap Material     | Stainless steel |
| Strap Colour       | Rose gold       |
| Case Material      | Stainless steel |
| Colour of the dial | Silver          |
| Glass              | Mineral glass   |
| DETAILS            |                 |
| Clasp              | Folding clasp   |
|                    |                 |