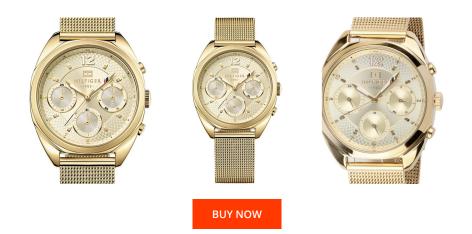

## **DIALANDO**<sup>®</sup>

Tommy Hilfiger ladies' watch 1781488 Specifications

This document contains all the specifications for the Tommy Hilfiger Mia 1781488 ladies' watch. We at the DIALANDO<sup>®</sup> watch store offer a large selection of authentic watches from the best watch brands in the world. https://www.dialando.ie/

| MATERIAL & COLOUR  |                                  |
|--------------------|----------------------------------|
| Strap Material     | Stainless steel                  |
| Strap Colour       | Gold                             |
| Case Material      | Stainless steel                  |
| Case Colour        | Gold                             |
| Case Surface       | Polished                         |
| Colour of the dial | Gold                             |
| Glass              | Mineral glass                    |
|                    |                                  |
| DETAILS            |                                  |
| Bezel              | Fixed                            |
| Case Bottom        | Stainless steel bottom (pressed) |
| Clasp              | Clip clasp                       |
| Water resistant    | 3 ATM                            |

## PRODUCT EXECUTION Display Type Analogue Movement type Quartz (Battery) Functions 24-Hour / Day of the week / Hour / Second / Minute / Date