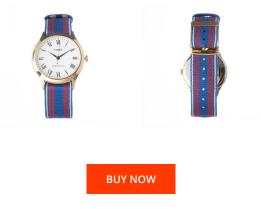

| PRODUCT INFORMATION    |                              | MATERIAL & COLOUR  |                 |
|------------------------|------------------------------|--------------------|-----------------|
| EAN                    | 8431777822731                | Strap Material     | Nylon           |
| Gender                 | Ladies                       | Strap Colour       | Multicolor      |
| Warranty [years]       | 2                            | Colour of the dial | White           |
|                        |                              | Glass              | Mineral glass   |
|                        |                              |                    |                 |
| PRODUCT EXECUTION      |                              | DETAILS            |                 |
|                        |                              | DETRIES            |                 |
|                        | Analogue                     | Clasp              | Buckle          |
| Display Type           | Analogue<br>Quartz (Battery) |                    | Buckle<br>5 ATM |
| Display Type           | 0                            | Clasp              |                 |
| Movement type Measures | 0                            | Clasp              |                 |