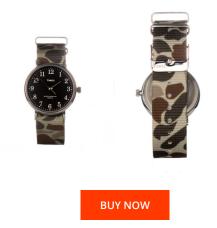

## Timex ladies' watch TW2T99000LG Specifications

This document contains all the specifications for the Timex TW2T99000LG ladies' watch. We at the DIALANDO<sup>®</sup> watch store offer a large selection of authentic watches from the best watch brands in the world. https://www.dialando.ie/

| PRODUCT INFORMATION                                |                              | MATERIAL & COLOUR       |                 |
|----------------------------------------------------|------------------------------|-------------------------|-----------------|
|                                                    |                              |                         |                 |
| EAN                                                | 0194366012064                | Strap Material          | Nylon           |
| Gender                                             | Ladies                       | Strap Colour            | Multicolor      |
| Warranty [years]                                   | 2                            | Colour of the dial      | Black           |
|                                                    |                              | Glass                   | Mineral glass   |
|                                                    |                              |                         |                 |
|                                                    |                              |                         |                 |
| PRODUCT EXECUTION                                  |                              | DETAILS                 |                 |
|                                                    | Analogue                     | <b>DETAILS</b><br>Clasp | Buckle          |
| Display Type                                       | Analogue<br>Quartz (Battery) |                         | Buckle<br>3 ATM |
| PRODUCT EXECUTION<br>Display Type<br>Movement type | 0                            | Clasp                   |                 |
| Display Type                                       | 0                            | Clasp                   |                 |